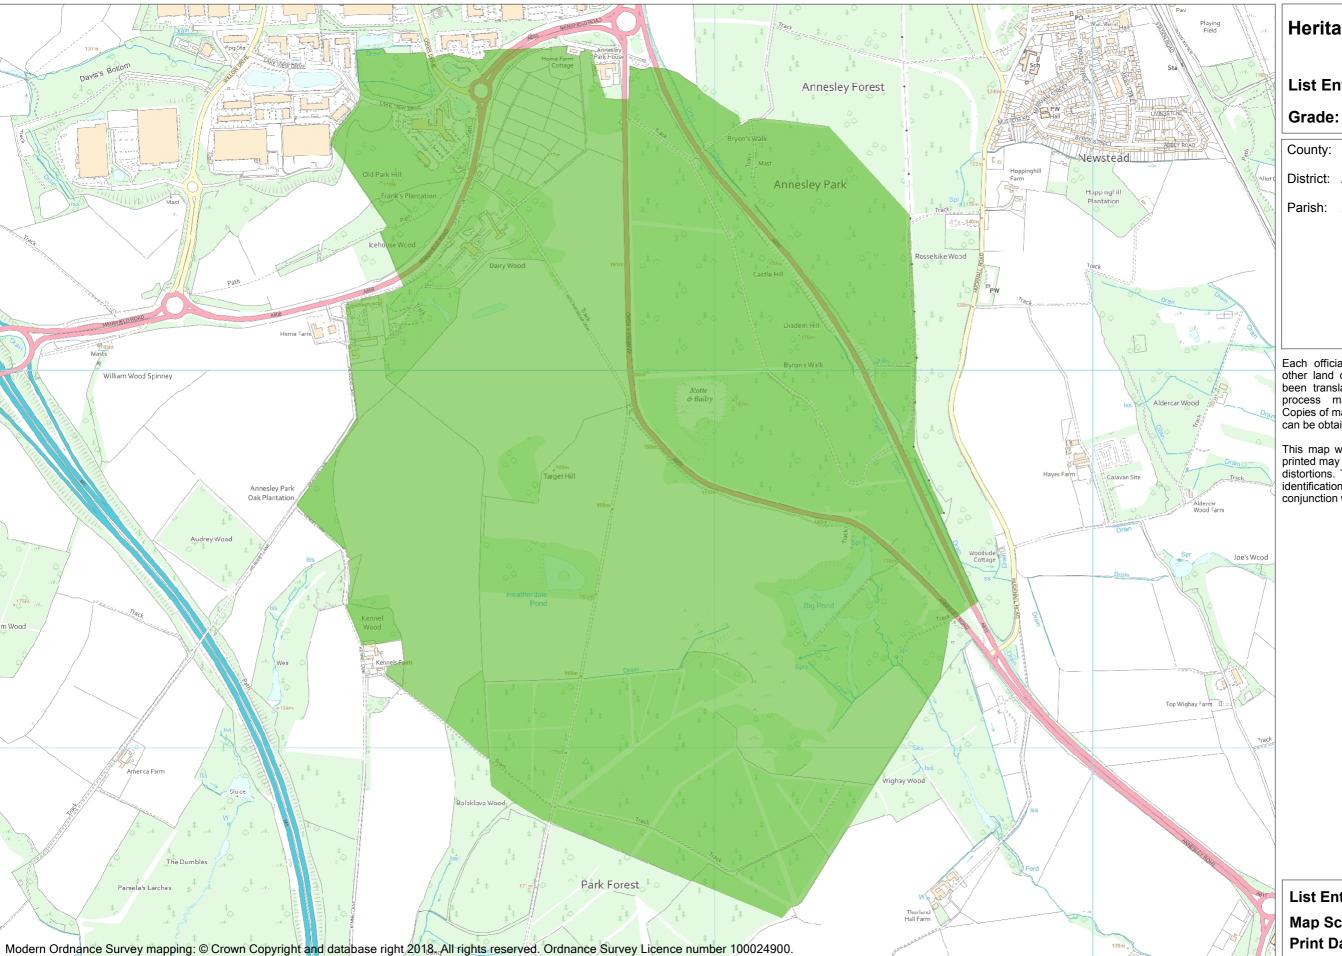

**Heritage Category:** 

Park and Garden

**List Entry No:** 1001077

County: Nottinghamshire

District: Ashfield

Parish: Annesley

Each official record of a registered garden or other land contains a map. The map here has been translated from the official map and that process may have introduced inaccuracies.
Copies of maps that form part of the official record can be obtained from Historic England.

This map was delivered electronically and when printed may not be to scale and may be subject to distortions. The map and grid references are for identification purposes only and must be read in conjunction with other information in the record.

List Entry NGR: SK 50796 51754 Map Scale: 1:10000

**Print Date:** 3 July 2024

This is an A3 sized map and should be printed full size at A3 with no page scaling set

Name: ANNESLEY HALL

HistoricEngland.org.uk